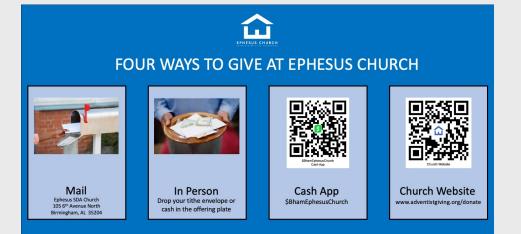

**2023 TAX RECEIPTS** are available to pick-up this Sabbath after Divine Worship in the Youth Room.

**Website**: Check out our website at <u>https://birminghamephesus.org</u> to see upcoming events and more information about us.